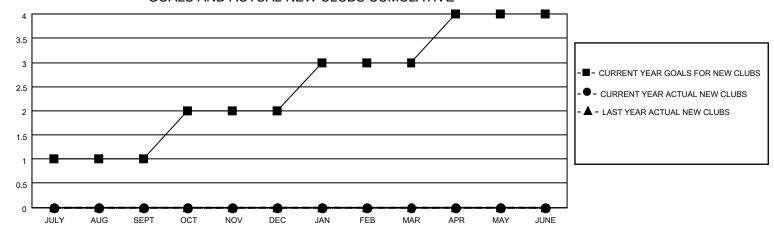

## GOALS AND ACTUAL NEW CLUBS CUMULATIVE

## MONTHLY MEMBERSHIP PROGRESS REPORT

LOCATION TEXAS District 2 A2 Results as of: 10/31/2021

| Clubs RESULTS FOR 2021-2022 |   |   |   | Members RESULTS FOR 2021-2022 |    |    |    |
|-----------------------------|---|---|---|-------------------------------|----|----|----|
|                             |   |   |   |                               |    |    |    |
| JULY/AUG/SEPT               | 1 | 0 | 0 | JULY/AUG/SEPT                 | 25 | 36 | 38 |
| OCT/NOV/DEC                 | 1 | 0 | 0 | OCT/NOV/DEC                   | 15 | 5  | 14 |
| JAN/FEB/MAR                 | 1 | 0 | 0 | JAN/FEB/MAR                   | 25 | 0  | 0  |
| APR/MAY/JUNE                | 1 | 0 | 0 | APR/MAY/JUNE                  | 25 | 0  | 0  |