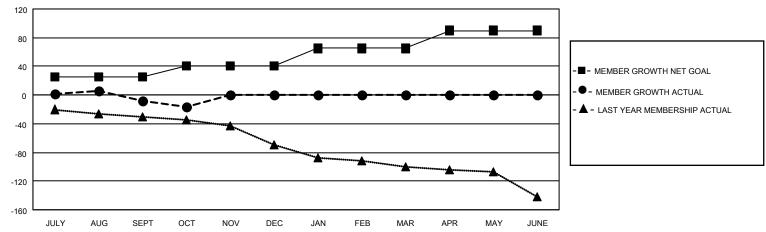

## GOALS AND ACTUAL MEMBERS CUMULATIVE

| DROPPED CLUBS: 0 |    | 20 CLUBS OF 63 ADDED 1 OR<br>MORE NEW MEMBERS | GENDER DISTRIBUTION                 |              |  |
|------------------|----|-----------------------------------------------|-------------------------------------|--------------|--|
|                  |    | MORE NEW MEMBERS                              | MALE 913 (61.61%)                   |              |  |
|                  |    |                                               | FEMALE                              | 569 (38.39%) |  |
| DROPPED MEMBERS  |    |                                               | NON BINARY                          | 0 (0.00%)    |  |
|                  | 40 |                                               | PREFER NOT TO ANSWER                | 0 (0.00%)    |  |
| DECEASED         | 10 |                                               |                                     |              |  |
| CLUB CANCELLED   | 0  | CLICK HERE FOR CUMULATIVE                     | TOTAL FAMILY UNIT MEMBERS 281       |              |  |
| OTHER            | 42 | MEMBERSHIP DATA                               |                                     |              |  |
| TOTAL            | 52 |                                               | FAMILY MEMBERS PAYING HALF DUES 142 |              |  |
|                  |    |                                               |                                     |              |  |

## MONTHLY MEMBERSHIP PROGRESS REPORT

LOCATION TEXAS District 2 A2 Results as of: 10/31/2021

| Clubs RESULTS FOR 2021-2022 |   |   |   | Members RESULTS FOR 2021-2022 |    |    |    |
|-----------------------------|---|---|---|-------------------------------|----|----|----|
|                             |   |   |   |                               |    |    |    |
| JULY/AUG/SEPT               | 1 | 0 | 0 | JULY/AUG/SEPT                 | 25 | 36 | 38 |
| OCT/NOV/DEC                 | 1 | 0 | 0 | OCT/NOV/DEC                   | 15 | 5  | 14 |
| JAN/FEB/MAR                 | 1 | 0 | 0 | JAN/FEB/MAR                   | 25 | 0  | 0  |
| APR/MAY/JUNE                | 1 | 0 | 0 | APR/MAY/JUNE                  | 25 | 0  | 0  |